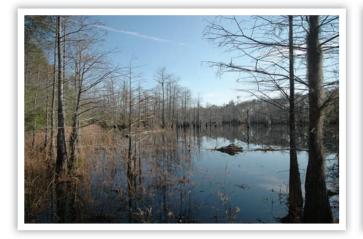

Given its location near the Choctawhatchee River Wildlife Management Area and the presence of several cypress - gum swamps on the property, hunting opportunities for deer, duck, and turkey abound. As well, excellent fishing can be had in the picturesque cypress-ringed lake surrounded by Shakey Joe Swamp.

#### **Photos**