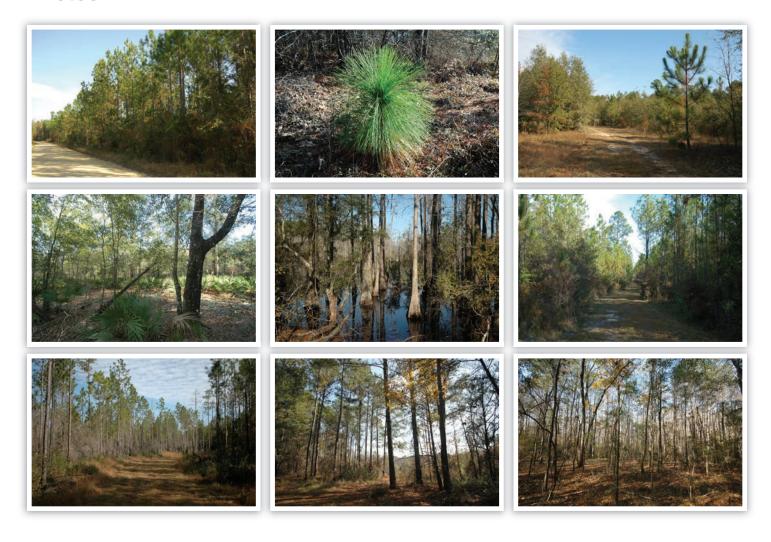

e

Acreage:

991 Acres

Asking Price:

\$1,500 per acre

Location:

Washington County, Florida

#### Special Attributes:

- Located 30 miles north of Panama City Beach
- Multi-age timber
- Two beautiful open water bodies
- Good deer, turkey, and duck hunting

**SOLD** 





Arnie Rogers, Licensed Real Estate Broker Verdura Realty, LLC • 254 East 6th Avenue • Tallahassee, FL 32303 Cell: 850.491.3288 • Email: arogers@verduraproperties.com www.VerduraProperties.com



### **Aerial Map**





### **Location Map - Regional**





### **Location Map - Local**





#### **Timber Map**



Arnie Rogers, Licensed Real Estate Broker Verdura Realty, LLC • 254 East 6th Avenue • Tallahassee, FL 32303 Cell: 850.491.3288 • Email: arogers@verduraproperties.com www.VerduraProperties.com



#### **Photos**