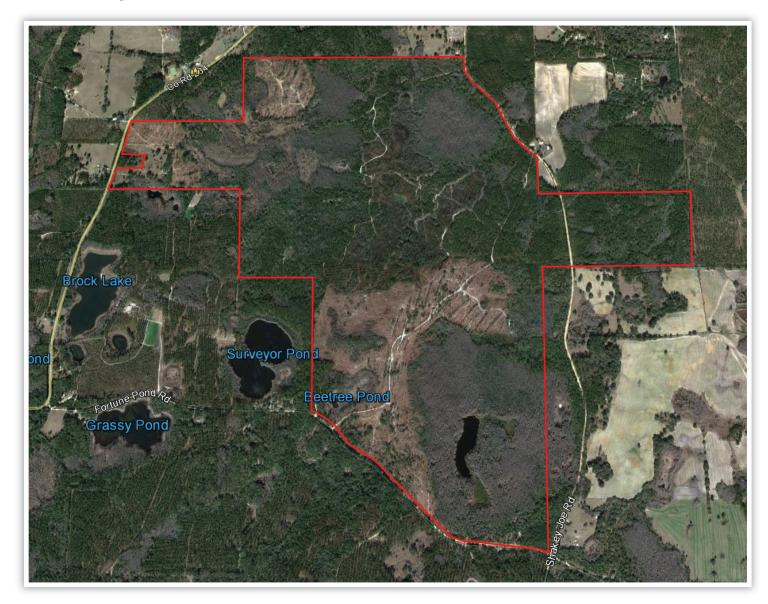

cation near the Choctawhatchee River Wildlife Management Area and the presence of several cypress - gum swamps on the property, hunting opportunities for deer, duck, and turkey abound. As well, excellent fishing can be had in the picturesque cypress-ringed lake surrounded by Shakey Joe Swamp.

#### At a Glance

Acreage:

991 Acres

Asking Price:

\$1,500 per acre

Location:

Washington County, Florida

#### Special Attributes:

- Located 30 miles north of Panama City Beach
- Multi-age timber
- Two beautiful open water bodies
- Good deer, turkey, and duck hunting

**SOLD** 





Arnie Rogers, Licensed Real Estate Broker Verdura Realty, LLC • 254 East 6th Avenue • Tallahassee, FL 32303 Cell: 850.491.3288 • Email: arogers@verduraproperties.com www.VerduraProperties.com



### **Aerial Map**





### **Location Map - Regional**





### **Location Map - Local**





#### **Timber Map**



Arnie Rogers, Licensed Real Estate Broker Verdura Realty, LLC • 254 East 6th Avenue • Tallahassee, FL 32303 Cell: 850.491.3288 • Email: arogers@verduraproperties.com www.VerduraProperties.com



#### **Photos**