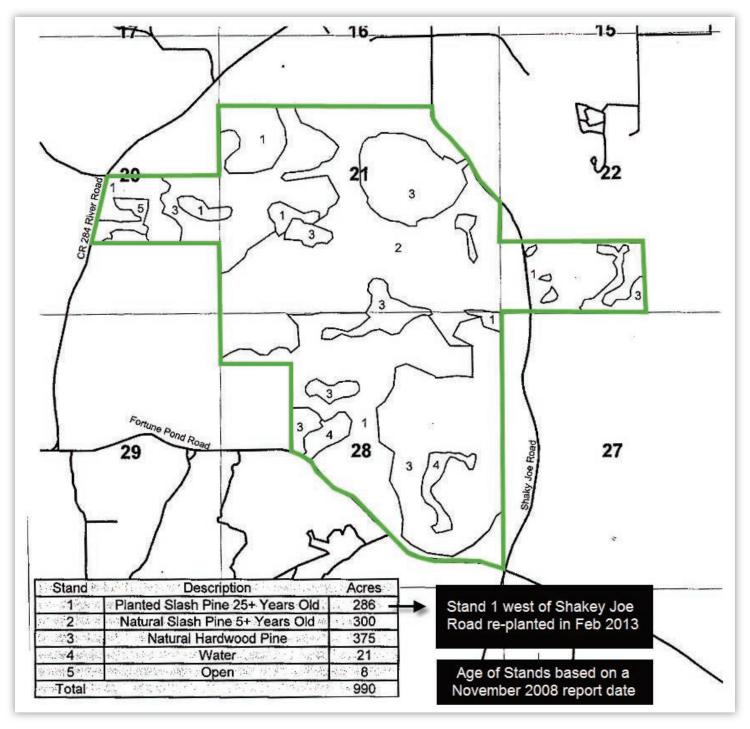

#### **Timber Map**

Arnie Rogers, Licensed Real Estate Broker Verdura Realty, LLC • 254 East 6th Avenue • Tallahassee, FL 32303 Cell: 850.491.3288 • Email: arogers@verduraproperties.com www.VerduraProperties.com

From a timber perspective, 60% of the property is plantable. The standing timber is natural pine-hardwood and 10+ year-old natural slash. Much of the 30+ year-old planted slash has been harvested; however, that area has received a herbicide treatment and second generation seedlings were planted during the Winter of 2012-2013. There are also approximately 30 acres of pine that were destroyed as a result of a prescribed fire that got out of control.