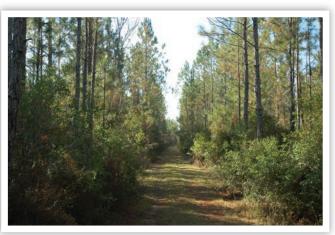

From a timber perspective, 60% of the property is plantable. The standing timber is natural pine-hardwood and 10+ year-old natural slash. Much of the 30+ year-old planted slash has been harvested; however, that area has received a herbicide treatment and second generation seedlings were planted during the Winter of 2012-2013. There are also approximately 30 acres of pine that were destroyed as a result of a prescribed fire that got out of control.

#### **Photos**