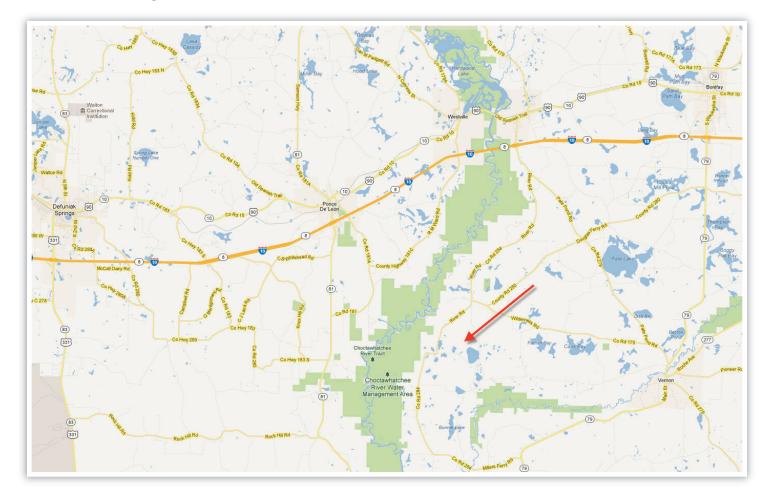

resence of several cypress - gum swamps on the property, hunting opportunities for deer, duck, and turkey abound. As well, excellent fishing can be had in the picturesque cypress-ringed lake surrounded by Shakey Joe Swamp.

#### At a Glance

Acreage:

991 Acres

Asking Price:

\$1,500 per acre

Location:

Washington County, Florida

#### Special Attributes:

- Located 30 miles north of Panama City Beach
- Multi-age timber
- Two beautiful open water bodies
- Good deer, turkey, and duck hunting

**SOLD** 





Arnie Rogers, Licensed Real Estate Broker Verdura Realty, LLC • 254 East 6th Avenue • Tallahassee, FL 32303 Cell: 850.491.3288 • Email: arogers@verduraproperties.com www.VerduraProperties.com



### **Aerial Map**





### **Location Map - Regional**





### **Location Map - Local**





#### **Timber Map**



Arnie Rogers, Licensed Real Estate Broker Verdura Realty, LLC • 254 East 6th Avenue • Tallahassee, FL 32303 Cell: 850.491.3288 • Email: arogers@verduraproperties.com www.VerduraProperties.com



#### **Photos**