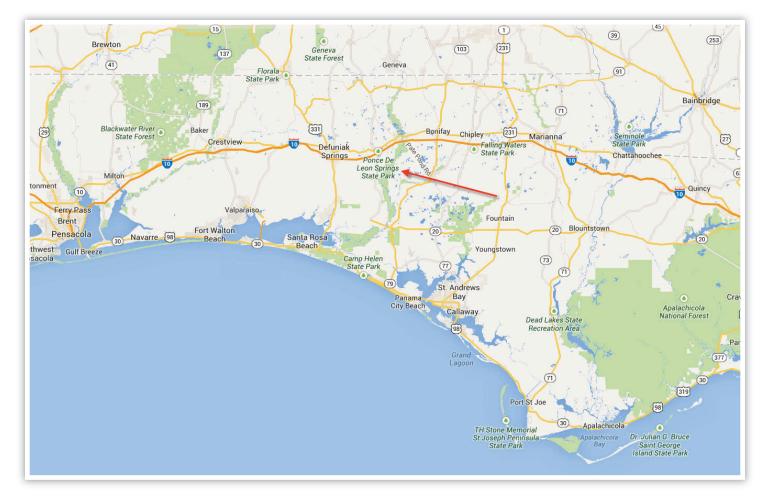

Wildlife Management Area and the presence of several cypress - gum swamps on the property, hunting opportunities for deer, duck, and turkey abound. As well, excellent fishing can be had in the picturesque cypress-ringed lake surrounded by Shakey Joe Swamp.

#### At a Glance

Acreage:

991 Acres

Asking Price:

\$1,500 per acre

Location:

Washington County, Florida

#### Special Attributes:

- Located 30 miles north of Panama City Beach
- Multi-age timber
- Two beautiful open water bodies
- Good deer, turkey, and duck hunting

**SOLD** 





Arnie Rogers, Licensed Real Estate Broker Verdura Realty, LLC • 254 East 6th Avenue • Tallahassee, FL 32303 Cell: 850.491.3288 • Email: arogers@verduraproperties.com www.VerduraProperties.com



### **Aerial Map**





### **Location Map - Regional**





### **Location Map - Local**





#### **Timber Map**



Arnie Rogers, Licensed Real Estate Broker Verdura Realty, LLC • 254 East 6th Avenue • Tallahassee, FL 32303 Cell: 850.491.3288 • Email: arogers@verduraproperties.com www.VerduraProperties.com



#### **Photos**